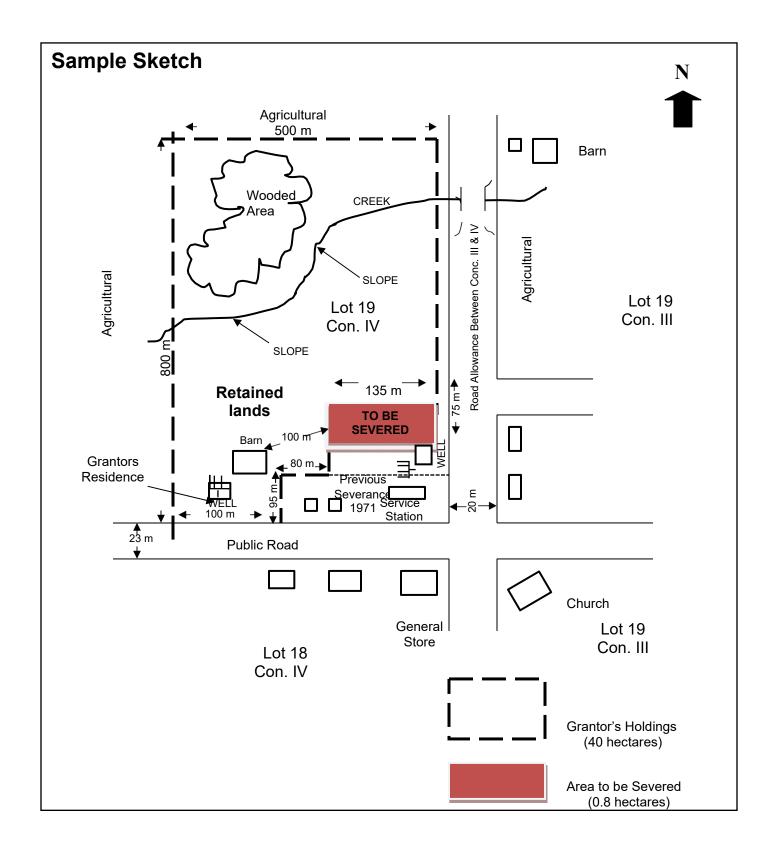

### 14. SKETCH CHECKLIST

Include a clean, legible sketch of the property (review the sample sketch on page 8). If available, include a property survey, however details of buildings, wetlands fence lines must be included on the survey. Use paper no larger than 11" by 17" and no smaller than 8.5" and 11". Use METRIC measurements.

Check the boxes below to confirm that you have included the required information. Missing information will result in delays.

| Copy of Land Titles parcel abstract (PIN Page), block map and Transfer/deed. (https://www.onland.ca/ui/)                                                                           |
|------------------------------------------------------------------------------------------------------------------------------------------------------------------------------------|
| Boundaries and dimensions of the severed and retained parcels of land.                                                                                                             |
| Boundaries and dimensions of abutting land owned by the same owner.                                                                                                                |
| Distance from lot boundaries to nearby Township lot lines, railway crossings, bridges or other landmarks.                                                                          |
| Location of land previously severed from the same parcel.                                                                                                                          |
| Approximate location of features that may affect the application: buildings, railway lines, roads, watercourses, drainage ditches, wetlands, wooded areas, well and septic system. |
| Existing use(s) on adjacent lands, (Residential, agricultural, commercial, vacant, etc.)                                                                                           |
| Location, width and name of any roads abutting the subject land, indicating whether it is an unopened, public, private or right-of-way.                                            |
| If access to the land is by water only, the location of the parking or boat docking facilities to be used.                                                                         |
| The location and nature of any easement.                                                                                                                                           |
| All measurements on the application and sketch are to be in METRIC. Note that 'frontage' refers                                                                                    |

to road frontage, not water frontage.

If there are buildings located on the lands, they MUST be shown on the sketch and include the distances from any lot lines.

| Sketch Accompanying Application |  |
|---------------------------------|--|
| N<br>T                          |  |
|                                 |  |
|                                 |  |
|                                 |  |
|                                 |  |
|                                 |  |
|                                 |  |
|                                 |  |
|                                 |  |
|                                 |  |
|                                 |  |
|                                 |  |
|                                 |  |
|                                 |  |
|                                 |  |
|                                 |  |
|                                 |  |
|                                 |  |