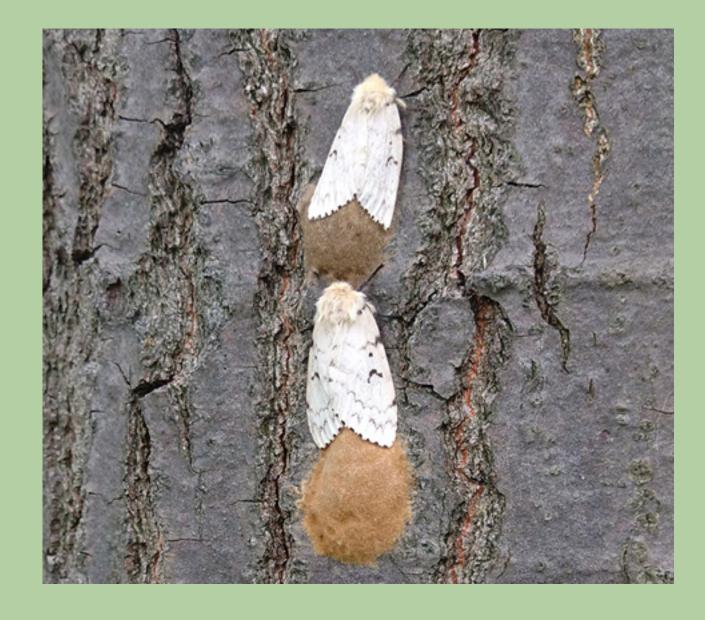

## HOW TO WIN

 Monitor trees on your property for LDD egg masses
Place a catchment container below egg mass
Use a scraper tool (butter knife, paint scraper) to remove egg masses
Empty contents of container into a bucket of soapy water
Leave the eggs in the bucket for a few days, then dispose of the contents
Comment or email climate@lanarkcounty.ca a photo or description of your efforts for a chance to win 1 of 3 Lanark County themed prizes!